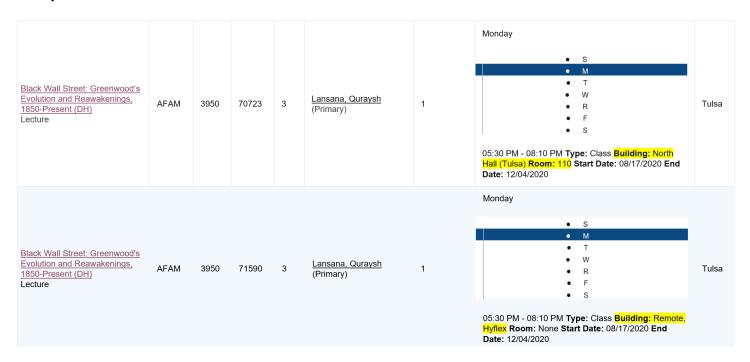

### **How to Find Remote/Hyflex Classes in Banner**

For many traditional courses, students can choose between the on-campus or Hyflex option when you see both sections in the class schedule. While the courses have different CRNs in Banner, they will meet together at the same time and same day.

If you enroll in the on-campus section, you can choose between attending in person or remote learning. If you enroll in the Hyflex section, you will attend remote only but at the same time as your peers in the class. To find a Hyflex section in Banner, look at the Building field.

### To find Hyflex/Remote classes:

- Choose **Traditional** in the drop-down search menu.
- Make sure you select **Tulsa** as the campus.
- Look for courses with Remote, Hyflex listed in the Building field.

#### **Example search result:**

OSU-Tulsa Advising | tulsa.advising@okstate.edu | 918-594-8271 | tulsa.okstate.edu/advising

AT HOME? ON CAMPUS? WE'RE FLEXIBLE.